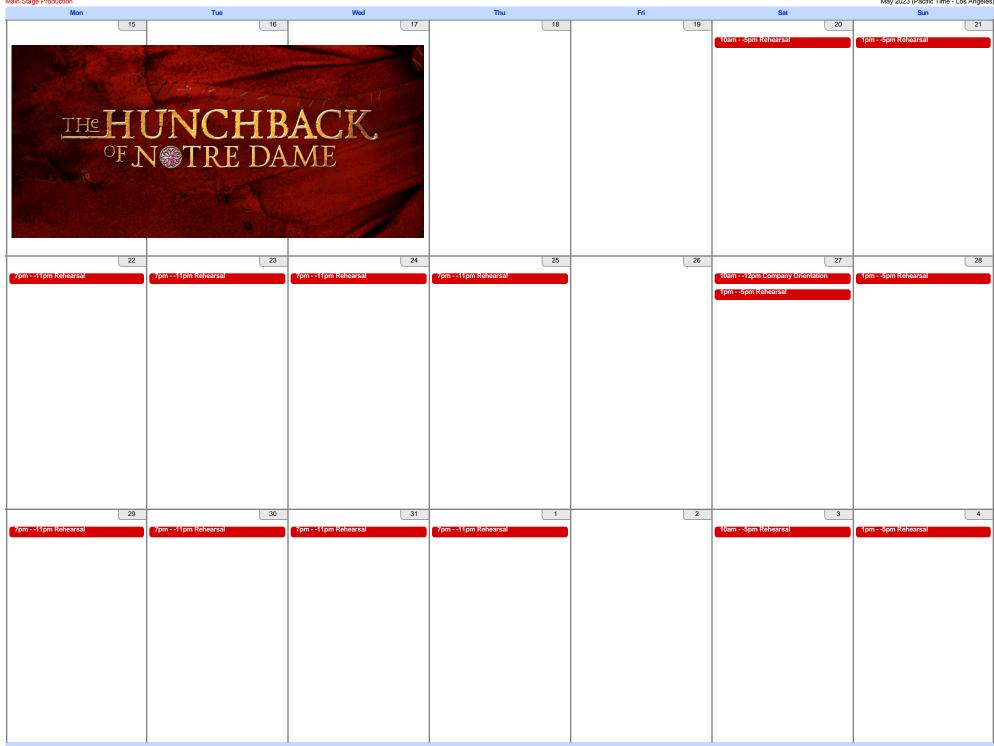

| Mon                  |    | Tue               | Wed                  | Thu                | Fri              | Sat                 | Sun                      |
|----------------------|----|-------------------|----------------------|--------------------|------------------|---------------------|--------------------------|
|                      | 29 | 30                | 31                   |                    |                  |                     | 4                        |
|                      |    |                   |                      |                    |                  | 1                   |                          |
| 7pm11pm Rehearsal    |    | 7pm11pm Rehearsal | 7pm11pm Rehearsal    | 7pm11pm Rehearsal  |                  | 10am5pm Rehearsal   | 1pm5pm Rehearsa